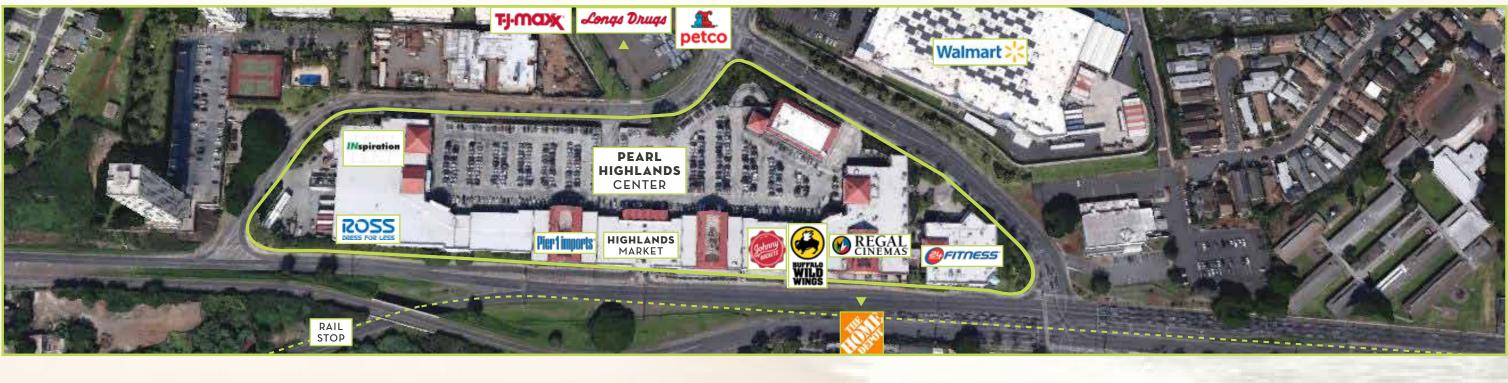

## **RETAIL POWER CENTER**

Located in the heart of the Leeward Oahu trade area, Pearl Highlands Center is a 415,200-square-foot retail power center with over 30 quality tenants. The center is anchored by the #1 ranked Sam's Club and one of the largest 24 Hour Fitness in the state and boasts a variety of tenants that include Regal Theaters, Pier One Imports, Ross Dress for Less, and Buffalo Wild Wings. Easy access from the Kuala Street spine road and Kamehameha Highway offers customers convenience.