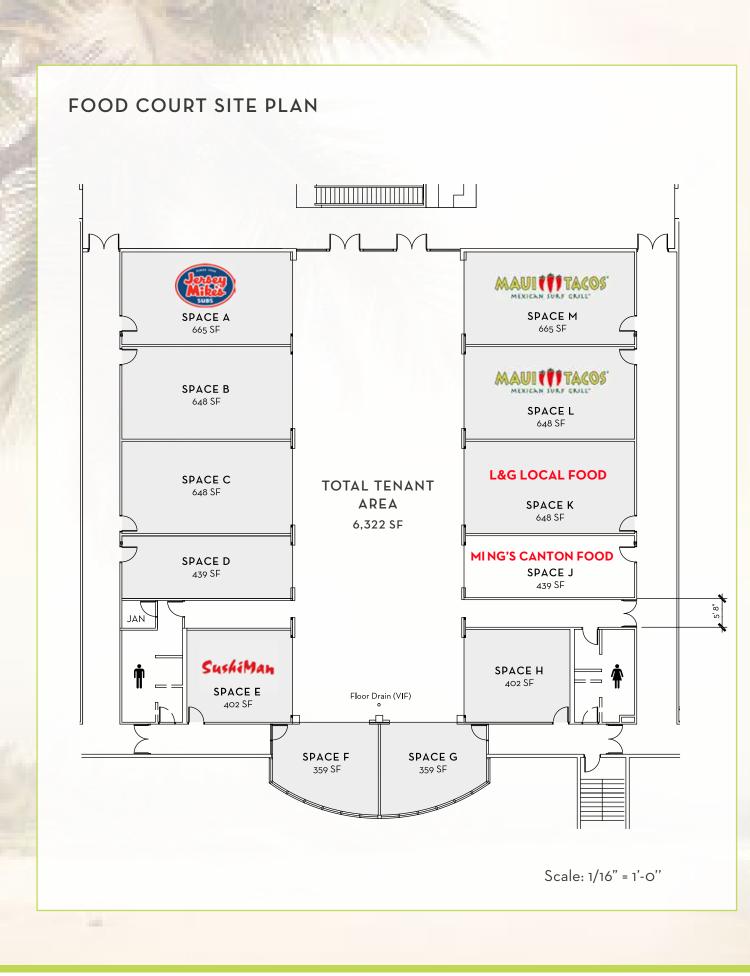

access from the Kuala Street spine road and Kamehameha Highway offers customers convenience.

## **2016 DEMOGRAPHICS**

|                           | 1-Mile   | 3-Mile   | 5-Mile   |
|---------------------------|----------|----------|----------|
| Estimated Population      | 16,597   | 118,242  | 234,291  |
| 2021 Projected Population | 17,059   | 122,057  | 242,130  |
| Total Households          | 4,306    | 34,338   | 67,885   |
| Average Household Income  | \$85,789 | \$95,217 | \$98,658 |
| Daytime Population        | 16,229   | 96,274   | 192,640  |
| Median Age                | 33.7     | 38.8     | 37.2     |
| Bachelor Degree or Higher | 19.9%    | 26.3%    | 28.3%    |
|                           |          |          |          |





LEASING: 808.525.6662 | leasing@abprop.com





LEASING: 808.525.6662 | leasing@abprop.com